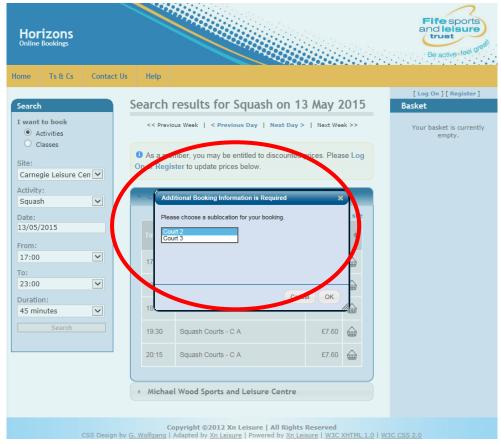

Copyright ©2012 Xn Leisure | All Rights Reserved CSS Design by <u>G. Wolfgang</u> | Adapted by <u>Xn Leisure</u> | Powered by <u>Xn Leisure</u> | <u>W3C XHTML 1.0</u> | <u>W3C CSS 2.0</u>

If there is more than one sub location (court, etc) available, choose the correct one from the list provided:-