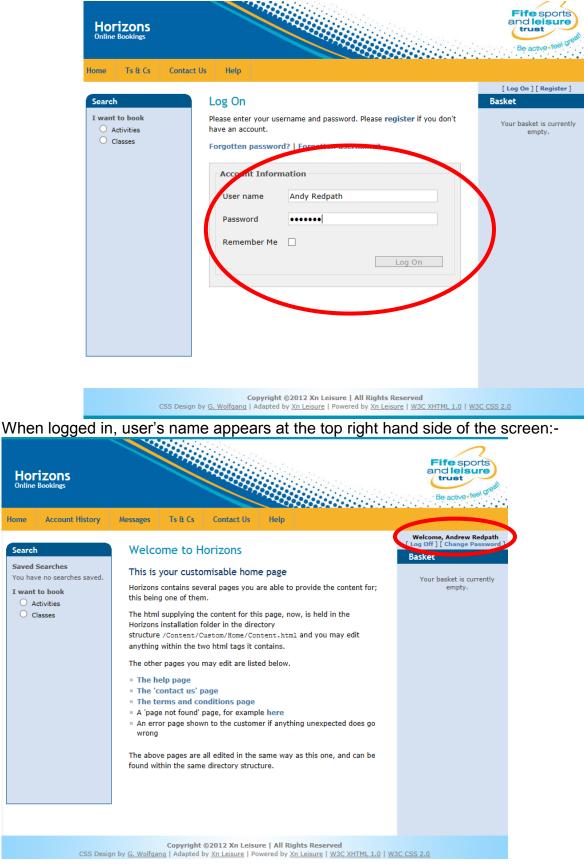

## 8.0 Log On

As mentioned previously, only members who have registered for online bookings will be able to make any online bookings. Users log in by clicking on the Log On option:-

| Horizons<br>Online Bookings                                                                                                                                                                              |               |                                                                                                                                                                                                                                                                                                                                                           |                                                                        |                                     | Fife sports<br>and leisure<br>trust<br>Be active feel of eat            |
|----------------------------------------------------------------------------------------------------------------------------------------------------------------------------------------------------------|---------------|-----------------------------------------------------------------------------------------------------------------------------------------------------------------------------------------------------------------------------------------------------------------------------------------------------------------------------------------------------------|------------------------------------------------------------------------|-------------------------------------|-------------------------------------------------------------------------|
| Home Ts & Cs                                                                                                                                                                                             | Contact Us    | Help                                                                                                                                                                                                                                                                                                                                                      |                                                                        |                                     | _                                                                       |
| Search<br>I want to book<br>Activities<br>Classes<br>Site:<br>Carnegie Leisure<br>Activity:<br>R P M 45 Mins<br>Date:<br>13/05/2015<br>From:<br>06:00<br>To:<br>20:00<br>Number of Places<br>1<br>Search |               | Shopping Basket<br>You have one item in your basket<br>a As a member, you may be entitled<br>On or Register to update prices below<br>Please review your basket's contents<br><b>R P M 45 , 13 May 2015 09:30 - 1</b><br>Carnegie Leisure Centre - Studio 4<br>This booking is for an anonymous non-me<br>Please indicate who the booking is<br>checkout. | v.<br>before proceeding to the che<br>10:15<br>mber (click to change). | et 🚰 ]<br>e Log<br>eckout.<br>£4.70 | [ Log On ] Register ]<br>Baške:<br>1 Item<br>Total £4.70<br>View Basket |
|                                                                                                                                                                                                          | CSS Design by | Copyright ©2012 Xn Leisu<br>G. Wolfgang   Adapted by <u>Xn Leisure</u>   Po                                                                                                                                                                                                                                                                               |                                                                        | ITML 1.0   W3C C                    | <u>SS 2.0</u>                                                           |

Member will then be asked to identify themselves via their username and pre-set password (these will be set when the member registers for online bookings) before clicking on the Log On button:-

Home

### 9.0 Change Password

If after registering, a user wishes to change their password, they can do this by first of all logging in as normal. When logged in, click on the Change Password option under the member's name at the top right hand side of the screen:-