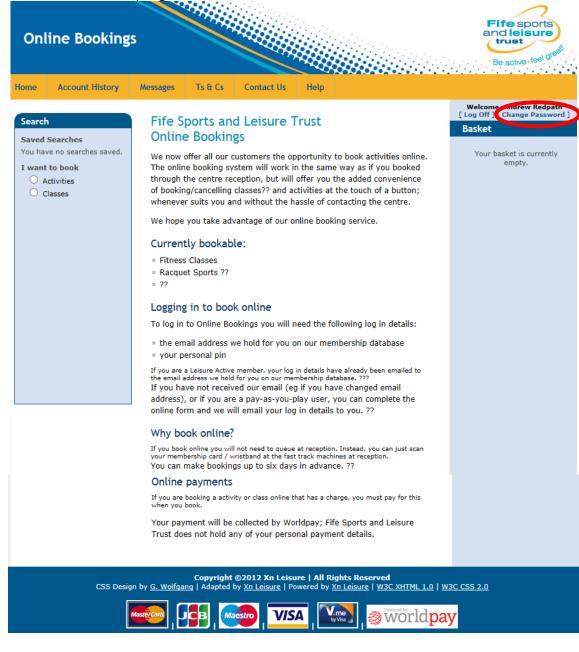

### 9.0 Change Password

If after registering, a user wishes to change their password, they can do this by first of all logging in as normal. When logged in, click on the Change Password option under the member's name at the top right hand side of the screen:-