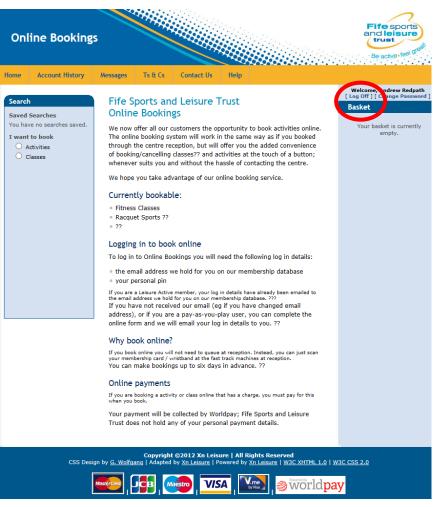

## 7.0 Registering for Online Bookings

Only members within our system will be able to make online bookings, provided they do not have any defaults attached to them. Please remember members do not only mean Leisure Active members but also covers members with Active Concession or even Gym Memberships. Prior to making any bookings, the member will be required to register a username for online bookings. To register click on the Register button:-