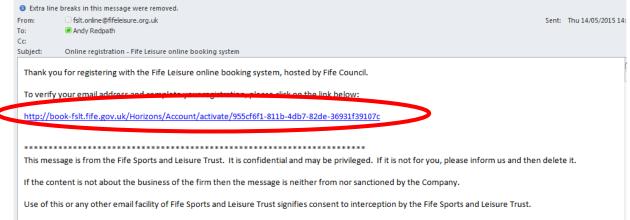

The confirmation e-mail will include a link to complete the registration process:-

Use of this or any other email facility of Fife Sports and Leisure Trust signifies consent to interception by the Fife Sports and Leisure Trust.

\*\*\*\*\*

When clicked, the link will take the user to first of all answer their security question as well as attaching and confirming a password to their login account (password has to be greater than 6 characters long). With this information entered, user clicks on Activate to finalise the registration process:-