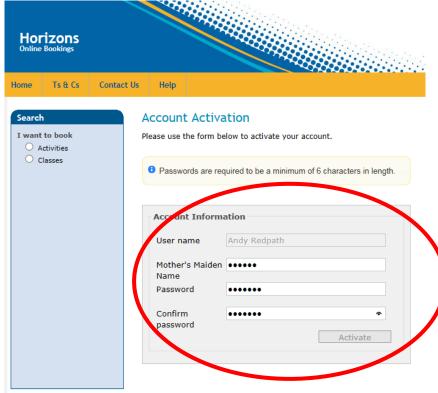

\*\*\*\*\*

When clicked, the link will take the user to first of all answer their security question as well as attaching and confirming a password to their login account (password has to be greater than 6 characters long). With this information entered, user clicks on Activate to finalise the registration process:-

| Horizons<br>Online Bookings                           | Fife sports<br>and less<br>trust<br>Be active • feel growth                                                                                                                                                                                                                                                                                |
|-------------------------------------------------------|--------------------------------------------------------------------------------------------------------------------------------------------------------------------------------------------------------------------------------------------------------------------------------------------------------------------------------------------|
| Home Ts & Cs Search I want to book Activities Classes | Contact Us       Help         Account Activation       Lug on ] [Register]         Desse use the form below to activate your account.       Passwords are required to be a minimum of 6 characters in length.         Account and many Redpath       Mother's Maiden         Mother's Maiden       Activate         Confirm       Activate |
|                                                       | Copyright @2012 Xn Leisure   All Rights Reserved<br>CSS Design by <u>G. Wolfgang</u>   Adapted by <u>Xn Leisure</u>   Powered by <u>Xn Leisure</u>   <u>W3C XHTML 1.0</u>   <u>W3C CSS 2.0</u>                                                                                                                                             |