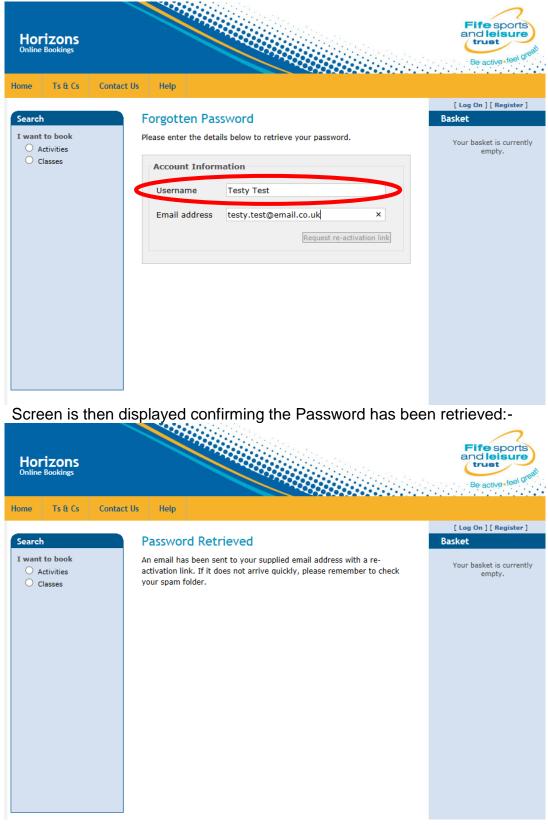

# Click on the Forgotten Password option:-

| Horizons<br>Online Bookings                     |                                                                                 | Fife sports<br>and leisure<br>trust<br>Be active feel grad |
|-------------------------------------------------|---------------------------------------------------------------------------------|------------------------------------------------------------|
| Home Ts & Cs                                    | Contact Us Help                                                                 |                                                            |
| Search<br>I want to book                        | Log On<br>Please enter your username and password. Please register if you don't | [ Log On ] [ Register ]<br>Basket                          |
| <ul> <li>Activities</li> <li>Classes</li> </ul> | have an account.<br>Forgotten password: Forgotten username?                     | Your basket is currently empty.                            |
|                                                 | Account Information User name Testy Test X                                      |                                                            |
|                                                 | Password                                                                        |                                                            |
|                                                 | Remember Me                                                                     |                                                            |
|                                                 |                                                                                 |                                                            |
|                                                 |                                                                                 |                                                            |

Member then enters their username followed by their email address before clicking on Request re-activation link:-