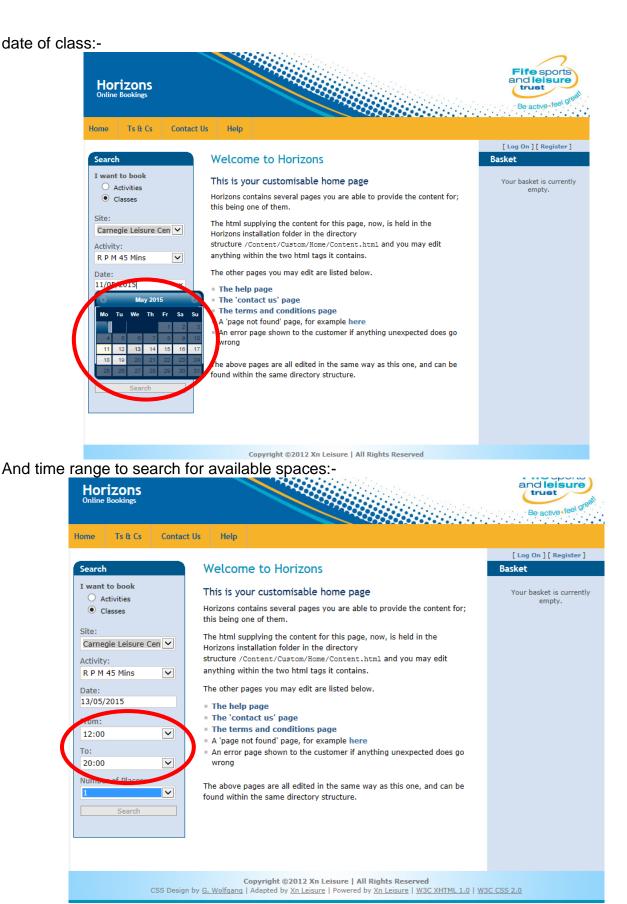

### 13.0 Making a Booking for An Activity (e.g Badminton, Squash)

From any of the pages click on the Activities from the Search – I want to Book section on the left hand side:-

From the list of available activities, choose the activity to book:-

Choose the date the activity is to be booked for (up to 8 days in advance):-

Choose the time range you wish to book from and to as well as the duration of booking (this will be pre-set to the duration of a normal booking for the chosen activity):-