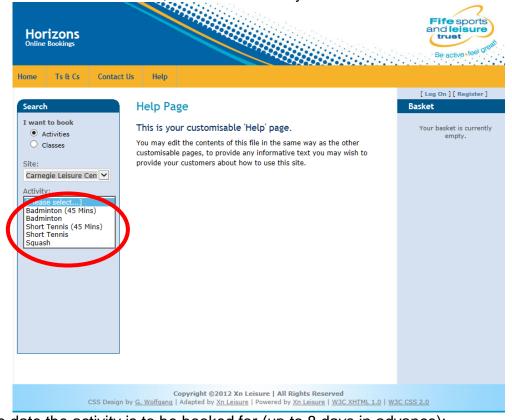

### 13.0 Making a Booking for An Activity (e.g Badminton, Squash)

From any of the pages click on the Activities from the Search – I want to Book section on the left hand side:-

From the list of available activities, choose the activity to book:-