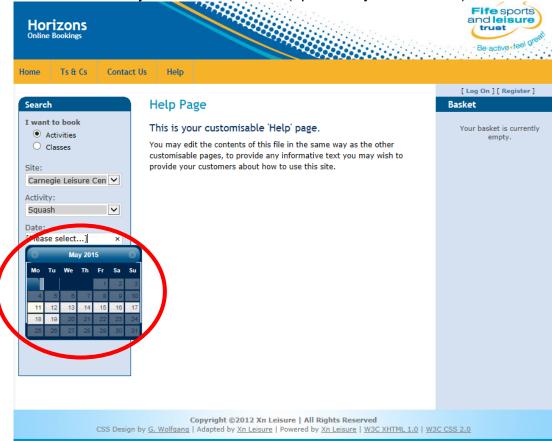

Choose the date the activity is to be booked for (up to 8 days in advance):-

Choose the time range you wish to book from and to as well as the duration of booking (this will be pre-set to the duration of a normal booking for the chosen activity):-