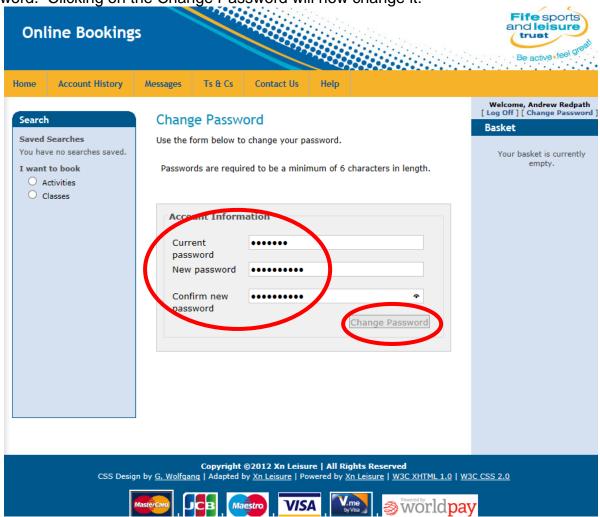

### 9.0 Change Password

If after registering, a user wishes to change their password, they can do this by first of all logging in as normal. When logged in, click on the Change Password option under the member's name at the top right hand side of the screen:-

User then enters their current password (for security) prior to entering and confirming their new password. Clicking on the Change Password will now change it:-