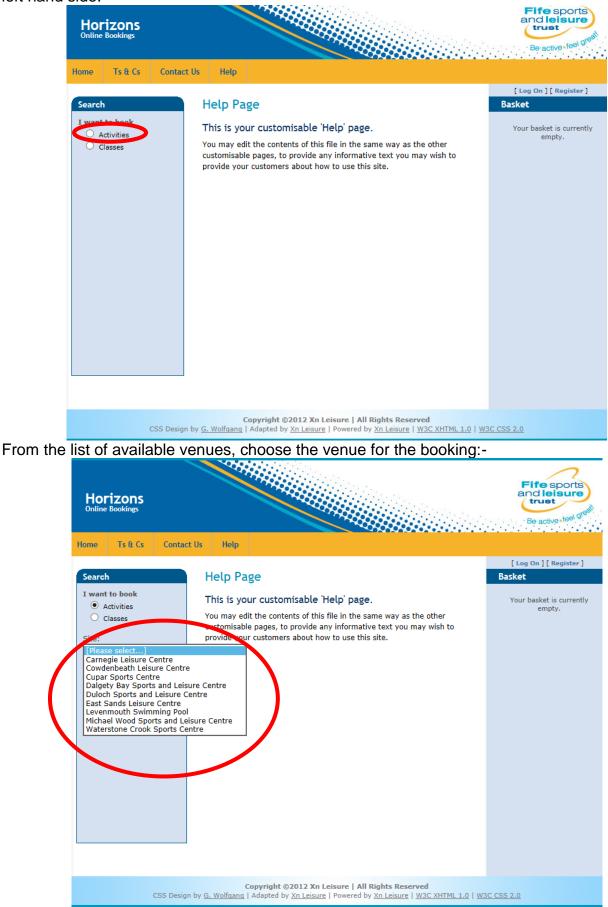

### 13.0 Making a Booking for An Activity (e.g Badminton, Squash)

From any of the pages click on the Activities from the Search – I want to Book section on the left hand side:-

From the list of available activities, choose the activity to book:-