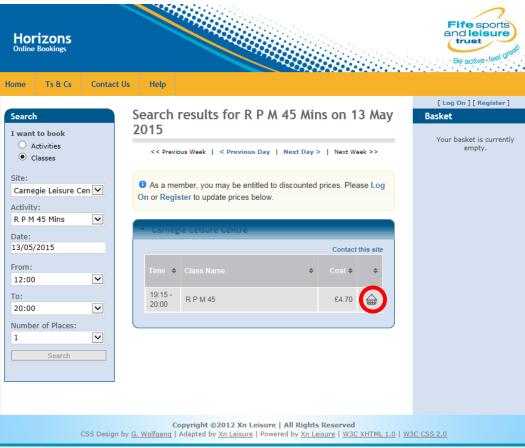

There are a number of options available from this page - e.g. search other venues, search other days. However to select a booking to be put in the basket, click on the basket next to the desired booking:-