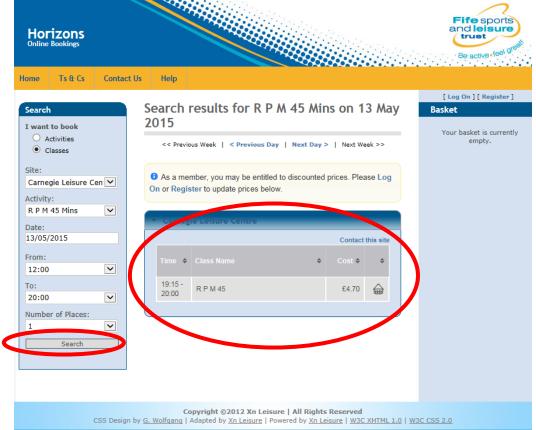

Choose the date the activity is to be booked for (up to 8 days in advance):-

Choose the time range you wish to book from and to as well as the duration of booking (this will be pre-set to the duration of a normal booking for the chosen activity):-

There are a number of options available from this page - e.g. search other venues, search other days. However to select a booking to be put in the basket, click on the basket next to the desired booking:-