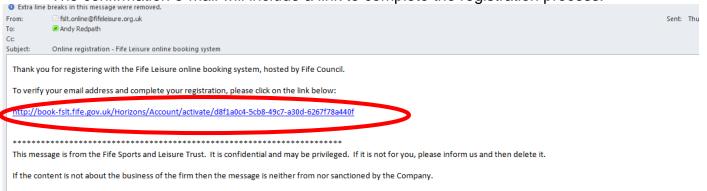

The confirmation e-mail will include a link to complete the registration process:-

Use of this or any other email facility of Fife Sports and Leisure Trust signifies consent to interception by the Fife Sports and Leisure Trust.