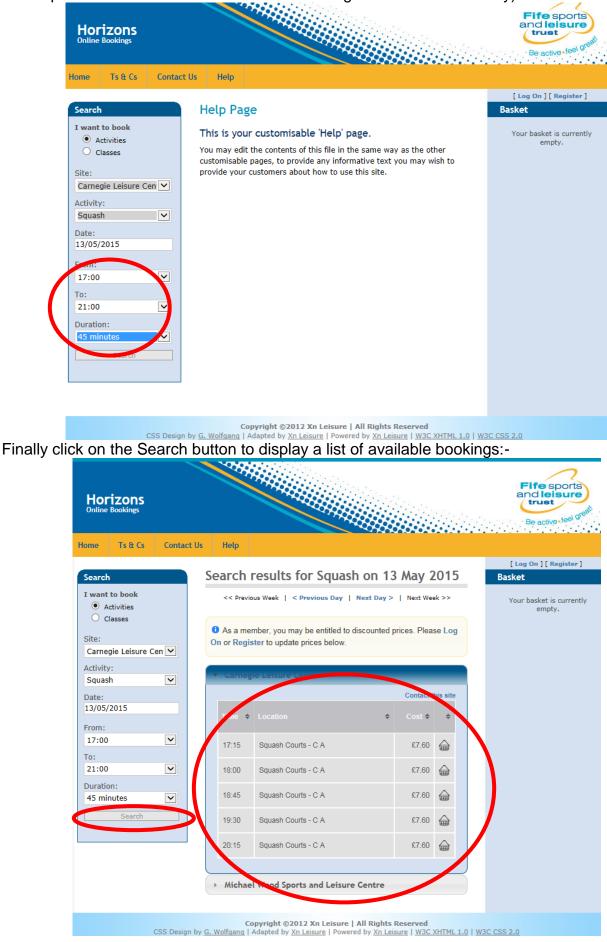

Choose the date the activity is to be booked for (up to 8 days in advance):-

Choose the time range you wish to book from and to as well as the duration of booking (this will be pre-set to the duration of a normal booking for the chosen activity):-

There are a number of options available from this page - e.g. search other venues, search other days. However to select a booking to be put in the basket, click on the basket next to the desired booking:-